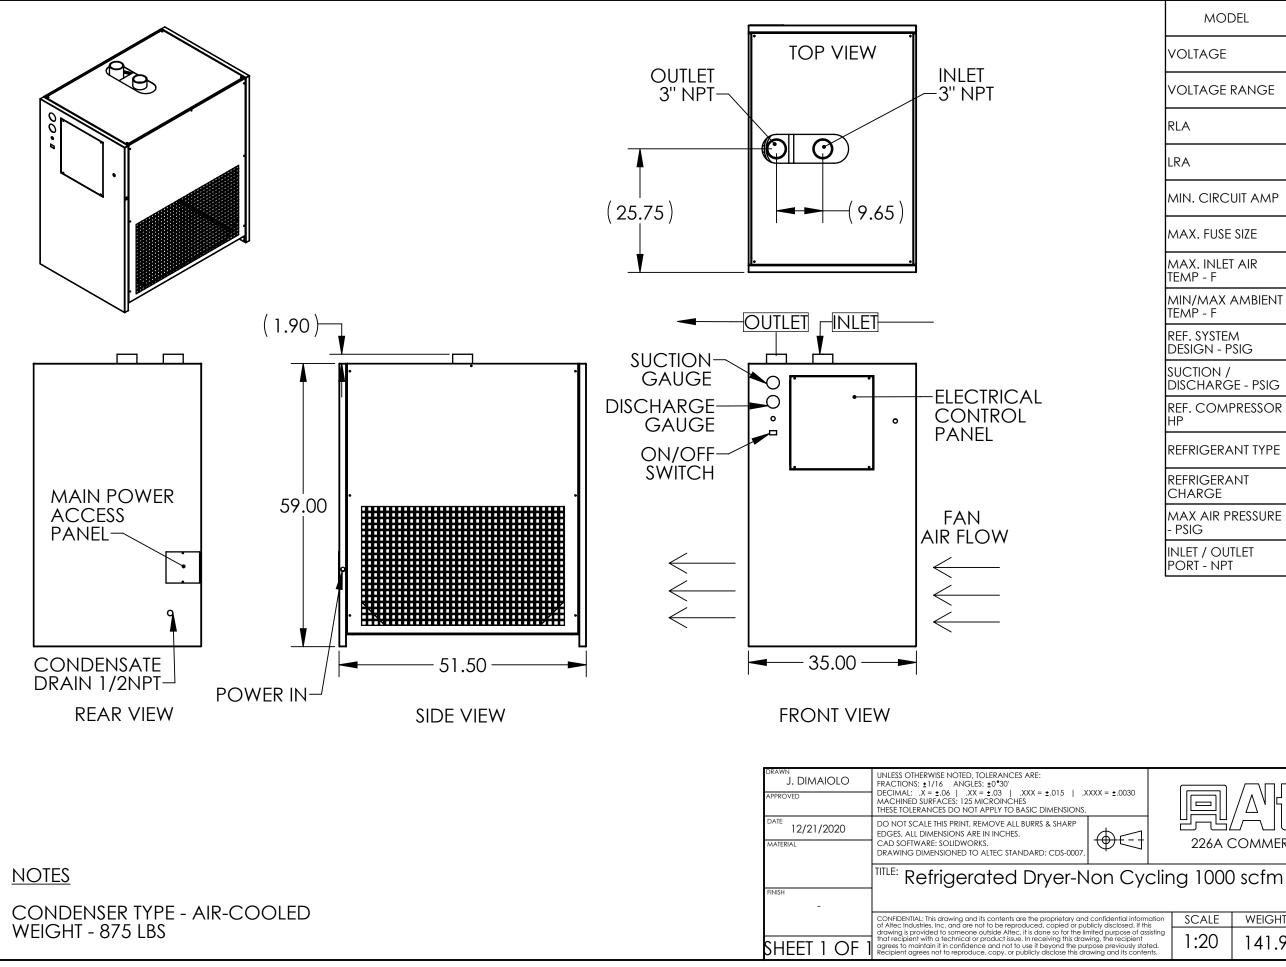

| MODEL                         | UA1000A-4       | UA1000A-5       |  |
|-------------------------------|-----------------|-----------------|--|
| VOLTAGE                       | 460VAC-3PH-60HZ | 575VAC-3PH-60HZ |  |
| VOLTAGE RANGE                 | 414-506         | 483-667         |  |
| RLA                           | 10              | 10              |  |
| LRA                           | 52              | 52              |  |
| MIN. CIRCUIT AMP              | 14              | 14              |  |
| MAX. FUSE SIZE                | 20              | 20              |  |
| MAX. INLET AIR<br>TEMP - F    | 110             | 110             |  |
| MIN/MAX AMBIENT<br>TEMP - F   | 45/110          | 45/110          |  |
| REF. SYSTEM<br>DESIGN - PSIG  | 181/450         | 181/450         |  |
| SUCTION /<br>DISCHARGE - PSIG | 70/225          | 70/225          |  |
| ref. compressor<br>hp         | 6               | 6               |  |
| REFRIGERANT TYPE              | R404A           | R404A           |  |
| REFRIGERANT<br>CHARGE         | 9 LBS           | 9 LBS           |  |
| MAX AIR PRESSURE<br>- PSIG    | 232             | 232             |  |
| INLET / OUTLET<br>PORT - NPT  | 3" NPT          | 3" NPT          |  |